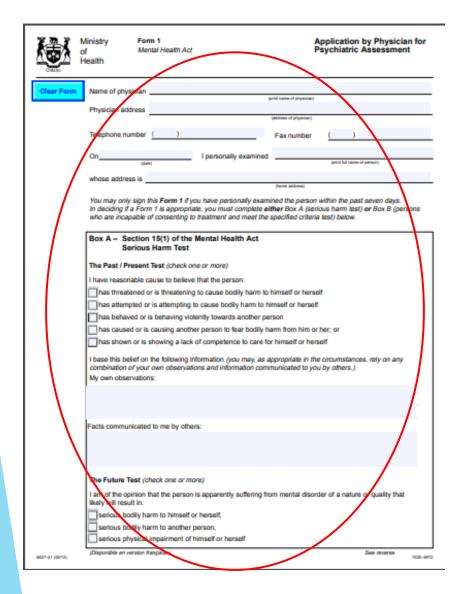

### Form 1

#### **Key Points**

- Box A is usually the section we will fill out
- ➤ Box A = Serious Harm Test
- Both the Past/Present and the Future sections need to be filled out
- "My own observations" indicates that you were the one who assessed patient
  - Can be brief points
  - > ex. suicide threats, delusions
- "Facts communicated to me by others"
  - > ex. symptoms parents have mentioned, triage RN notes